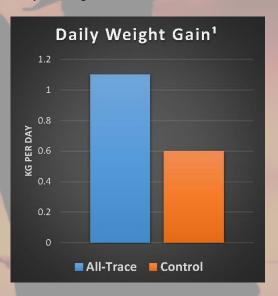

Young cattle treated with All-Trace boluses had an average daily weight gain of 1.1kg/hd/day compared to 0.6kg/hd/day in untreated animals<sup>1</sup>.

Both Australian<sup>2</sup> and International trials<sup>1</sup> have shown significant weight gain responses to supplementation with All-Trace.