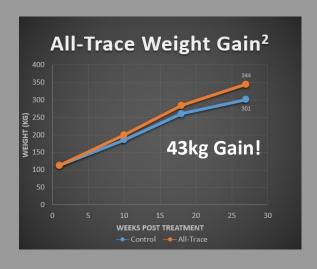

The minerals and vitamins contained in All-Trace provide 240 days of supplementation with zero residue and zero withholding period.

Steers treated with All-Trace boluses gained an additional 43kg compared to untreated individuals in the same herd<sup>2</sup>.